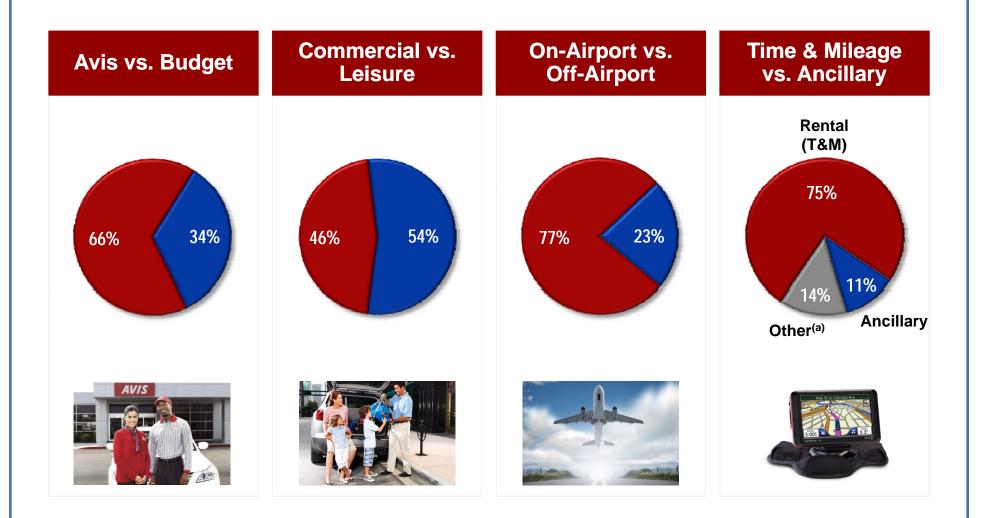

# avis budget group

**Investor Day Presentation** 

Tom Gartland President, North America

May 2012

### Key Messages

- Well-positioned in the North American vehicle rental market
- Strategic initiatives driving accelerated profit growth
- Investing to drive sustainable long-term growth
- Focused on improving the customer experience







The business today

- Competitive strengths
- Growth drivers







### The Business Today

#### Car

- **\$4.5 billion annual revenue**
- 81 million rental days
- Approximately 2,600 locations<sup>(a)</sup>
- Airport share: 27%

#### Truck

- **\$375 million annual revenue**
- 4 million rental days
- Approximately 2,200 locations







(a) Including licensee locations

#### **Diversified Revenue Sources**



### **Serving Both Commercial and Leisure Travelers**





#### Industry Revenue Has Rebounded Faster Than Enplanements . . .



### . . . and Our Profitability Has Improved Substantially





The business today

Competitive strengths

Growth drivers







## **Competitive Strengths**



### **Strong Industry Partnerships Drive Incremental Revenues**

#### Long-Standing Relationships with Leading Industry Participants



Over \$1 billion of revenue from travel and air partnerships

### **Diversified Fleet Mitigates Risk**



#### Segment Focus: Highly Profitable Truck Rental Business



#### **Customer Experience Team: Drives Brand Awareness and Customer Loyalty**

#### **Improved Customer Satisfaction Scores**



## Agenda

The business today

Competitive strengths

Growth drivers