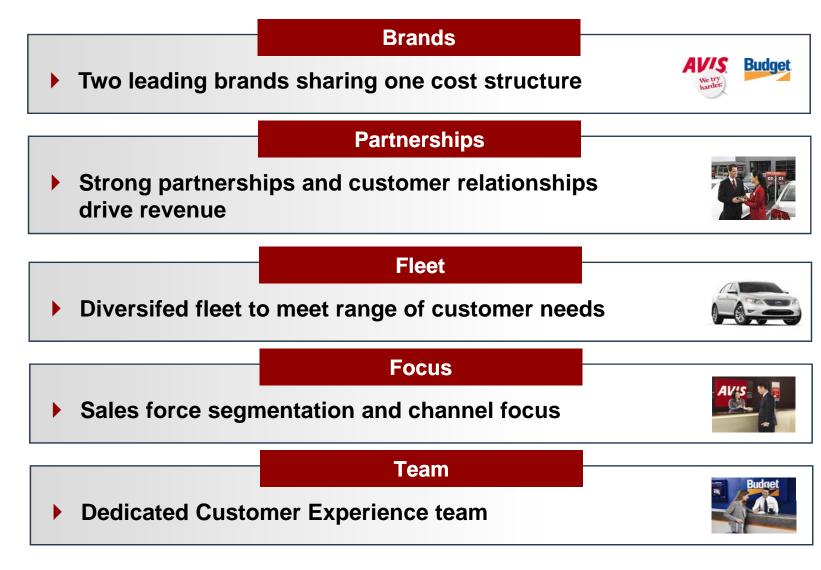

sting to drive sustainable long-term growth
- Focused on improving the customer experience







The business today

- Competitive strengths
- Growth drivers







### The Business Today

#### Car

- **\$4.5 billion annual revenue**
- 81 million rental days
- Approximately 2,600 locations<sup>(a)</sup>
- Airport share: 27%

#### Truck

- **\$375 million annual revenue**
- 4 million rental days
- Approximately 2,200 locations







(a) Including licensee locations

#### **Diversified Revenue Sources**



### **Serving Both Commercial and Leisure Travelers**





#### Industry Revenue Has Rebounded Faster Than Enplanements . . .



### . . . and Our Profitability Has Improved Substantially





The business today

Competitive strengths

Growth drivers







## **Competitive Strengths**



### **Strong Industry Partnerships Drive Incremental Revenues**

#### Long-Standing Relationships with Leading Industry Participants



Over \$1 billion of revenue from travel and air partnerships

### **Diversified Fleet Mitigates Risk**



#### Segment Focus: Highly Profitable Truck Rental Business



#### **Customer Experience Team: Drives Brand Awareness and Customer Loyalty**

#### **Improved Customer Satisfaction Scores**



## Agenda

The business today

Competitive strengths

Growth drivers







### Four Underlying Strategies Drive Our Business Choices

#### **Driving Sustained, Profitable Growth**



Strategically Accelerate Growth



Expand Our Global Footprint



Put the Customer First



Drive Efficiency Throughout the Organization

## Key Initiatives Drive Underlying Strat