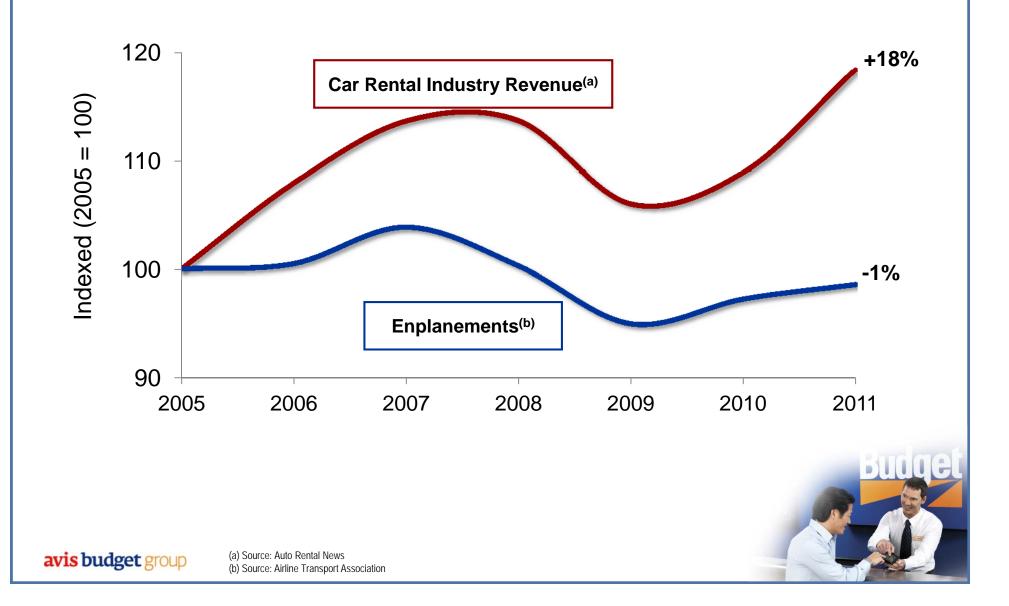

erica

May 2012

### Key Messages

- Well-positioned in the North American vehicle rental market
- Strategic initiatives driving accelerated profit growth
- Investing to drive sustainable long-term growth
- Focused on improving the customer experience







The business today

- Competitive strengths
- Growth drivers







### The Business Today

#### Car

- **\$4.5 billion annual revenue**
- 81 million rental days
- Approximately 2,600 locations<sup>(a)</sup>
- Airport share: 27%

#### Truck

- **\$375 million annual revenue**
- 4 million rental days
- Approximately 2,200 locations







(a) Including licensee locations

#### **Diversified Revenue Sources**



### **Serving Both Commercial and Leisure Travelers**





#### Industry Revenue Has Rebounded Faster Than Enplanements . . .



### . . . and Our Profitability Has Improved Substantially





The business today

Competitive strengths

Growth drivers







## **Competitive Strengths**



### **Strong Industry Partnerships Drive Incremental Revenues**

#### Long-Standing Relationships with Leading Industry Participants



Over \$1 billion of revenue from travel and air partnerships

### **Diversified Fleet Mitigates Risk**



#### Segment Focus: Highly Profitable Truck Rental Business



#### **Customer Experience Team: Drives Brand Awareness and Customer Loyalty**

#### **Improved Customer Satisfaction Scores**



## Agenda

The business today

Competitive strengths

Growth drivers







### Four Underlying Strategies Drive Our Business Choices

#### **Driving Sustained, Profitable Growth**



Strategically Acce