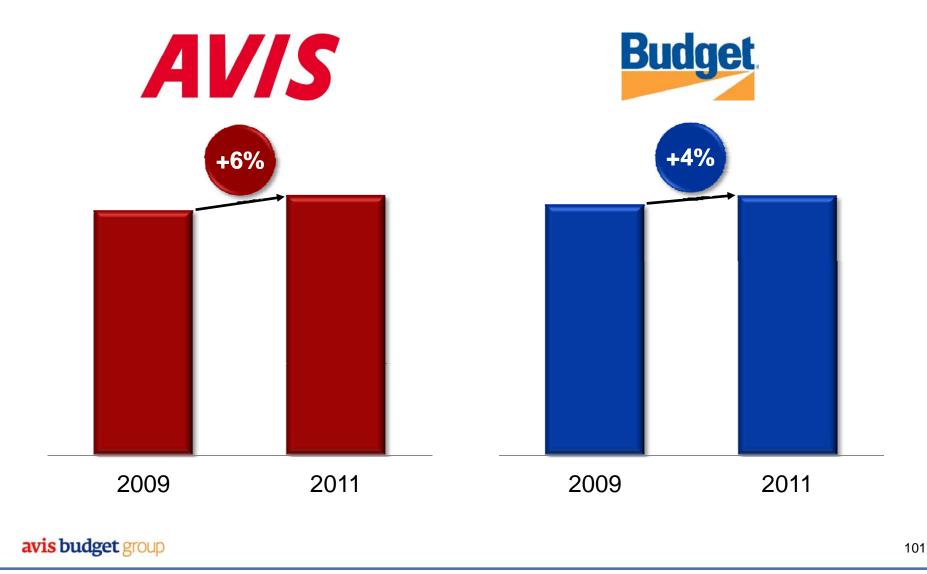

### . . . and Our Profitability Has Improved Substantially

The business today

Competitive strengths

Growth drivers