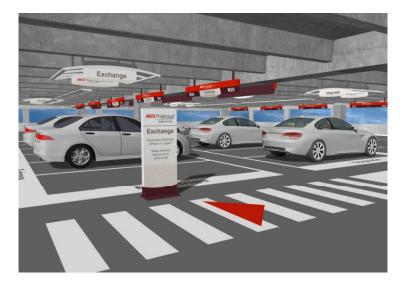

#### Introducing "Select & Go"

#### Available from Avis at 50 Major U.S. and Canadian Airports by Year-End

#### Vehicle choice increases customer satisfaction