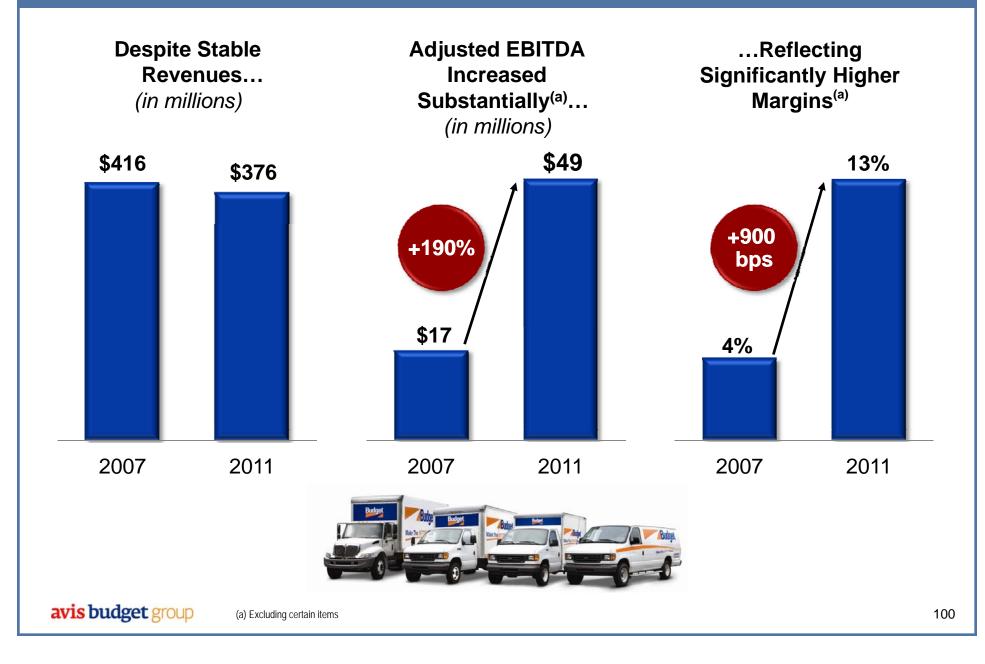

### . . . and Our Profitability Has Improved Substantially

The business today

Competitive strengths

Growth drivers