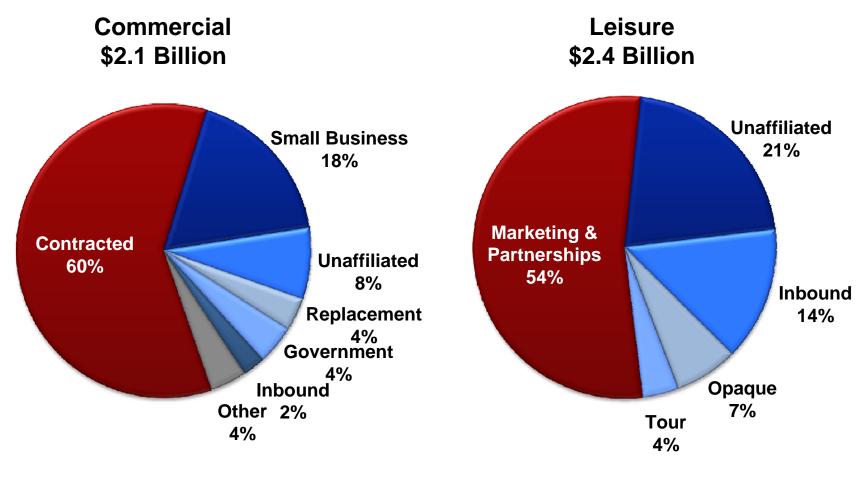

group

**Investor Day Presentation** 

Tom Gartland President, North America

May 2012

### Key Messages

- Well-positioned in the North American vehicle rental market
- Strategic initiatives driving accelerated profit growth
- Investing to drive sustainable long-term growth
- Focused on improving the customer experience







The business today

- Competitive strengths
- Growth drivers







### The Business Today

#### Car

- **\$4.5 billion annual revenue**
- 81 million rental days
- Approximately 2,600 locations<sup>(a)</sup>
- Airport share: 27%

#### Truck

- **\$375 million annual revenue**
- 4 million rental days
- Approximately 2,200 locations







(a) Including licensee locations

#### **Diversified Revenue Sources**



### **Serving Both Commercial and Leisure Travelers**





#### Industry Revenue Has Rebounded Faster Than Enplanements . . .



### . . . and Our Profitability Has Improved Substantially





The business today

Competitive strengths

Growth drivers







## **Competitive Strengths**



### **Strong Industry Partnerships Drive Incremental Revenues**

#### Long-Standing Relationships with Leading Industry Participants



Over \$1 billion of revenue from travel and air partnerships

### **Diversified Fleet Mitigates Risk**



#### Segment Focus: Highly Profitable Truck Rental Business



#### **Customer Experience Team: Drives Brand Awareness and Customer Loyalty**

#### **Improved Customer Satisfaction Scores**



## Agenda

The business today

Competitive strengths

Growth drivers







### Four Underlying Strategies Drive Our Business Choi