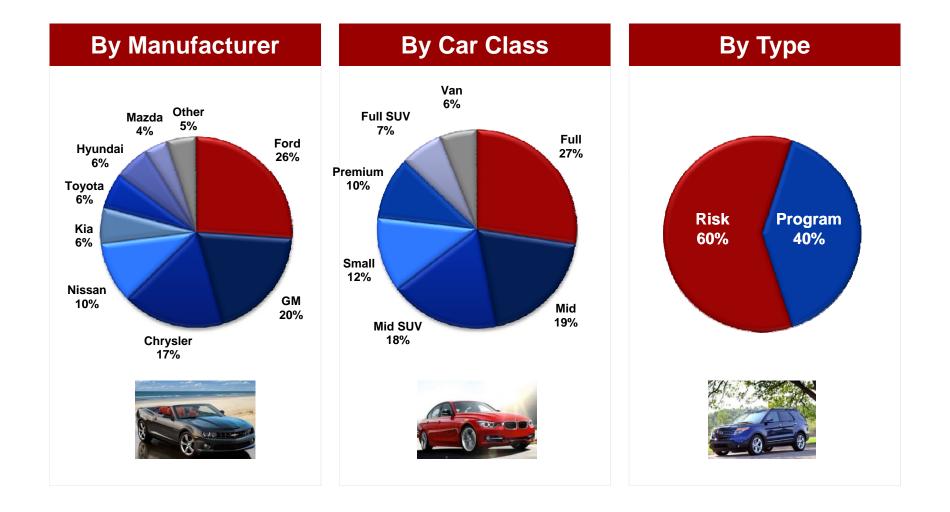

llion rental days
- Approximately 2,600 locations<sup>(a)</sup>
- Airport share: 27%

#### Truck

- **\$375 million annual revenue**
- 4 million rental days
- Approximately 2,200 locations







(a) Including licensee locations

#### **Diversified Revenue Sources**



### **Serving Both Commercial and Leisure Travelers**





#### Industry Revenue Has Rebounded Faster Than Enplanements . . .



### . . . and Our Profitability Has Improved Substantially





The business today

Competitive strengths

Growth drivers







## **Competitive Strengths**



### **Strong Industry Partnerships Drive Incremental Revenues**

#### Long-Standing Relationships with Leading Industry Participants



Over \$1 billion of revenue from travel and air partnerships

### **Diversified Fleet Mitigates Risk**



#### Segment Focus: Highly Profitable Truck Rental Business



#### **Customer Experience Team: Drives Brand Awareness and Customer Loyalty**

#### **Improved Customer Satisfaction Scores**



## Agenda

The business today

Competitive strengths

Growth drivers







### Four Underlying Strategies Drive Our Business Choices

#### **Driving Sustained, Profitable Growth**



Strategically Accelerate Growth



Expand Our Global Footprint



Put the Customer First



Drive Efficiency Throughout the Organization

## Key Initiatives Drive Underlying Strategies





### **Grow Small Business**



### **Expand International Inbound**



### **Co-Branding Local Market Locations Increases Profits**



#### **Growing Revenues in Other Strategically Targeted Segments**



### **Driving Increased Pr