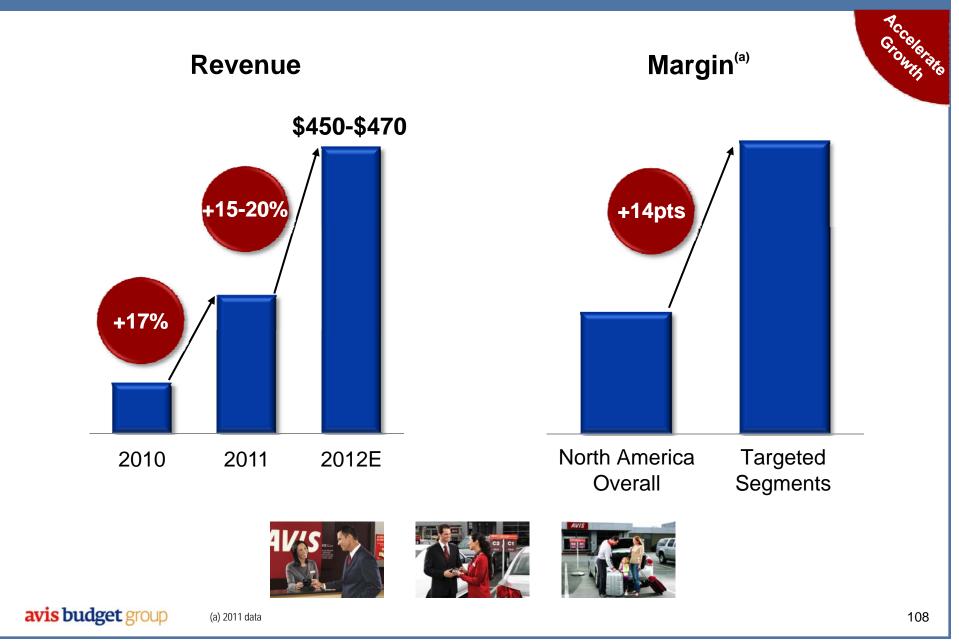

### . . . and Our Profitability Has Improved Substantially

The business today

Competitive strengths

Growth drivers