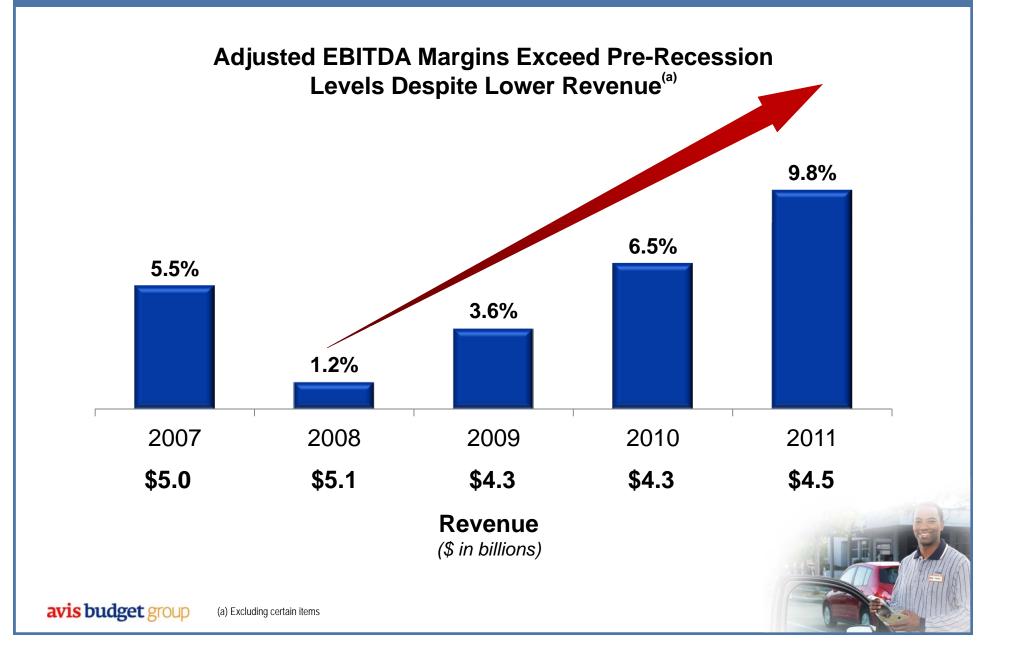

### . . . and Our Profitability Has Improved Substantially

The business today

Competitive strengths

Growth drivers